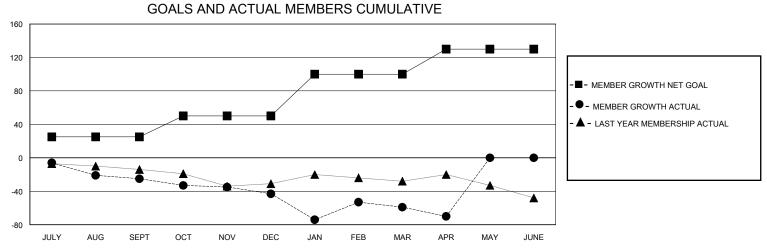

## District 13 OH5

Results as of: 5/31/2020

| GMT:                  |               | GMT CA    |               |                       |                       |                         |                                                    |  |
|-----------------------|---------------|-----------|---------------|-----------------------|-----------------------|-------------------------|----------------------------------------------------|--|
|                       | Club          | s         |               | Members               |                       |                         |                                                    |  |
| RESULTS FOR 2019-2020 |               |           |               | RESULTS FOR 2019-2020 |                       |                         |                                                    |  |
| QUARTER               | NEW CLUB GOAL | NEW CLUBS | DROPPED CLUBS | QUARTER MEMBI         | ER GROWTH NET<br>GOAL | MEMBER GROWTH<br>ACTUAL | DROPPED<br>MEMBERS ACTUAL<br>(including transfers) |  |
| JULY/AUG/SEPT         | 0             | 0         | 0             | JULY/AUG/SEPT         | 25                    | 25                      | 45                                                 |  |
| OCT/NOV/DEC           | 0             | 0         | 0             | OCT/NOV/DEC           | 25                    | 33                      | 50                                                 |  |
| JAN/FEB/MAR           | 0             | 1         | 2             | JAN/FEB/MAR           | 50                    | 60                      | 67                                                 |  |
| APR/MAY/JUNE          | 1             | 0         | 0             | APR/MAY/JUNE          | 30                    | 3                       | 12                                                 |  |